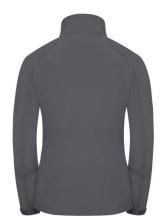

### Specification

RUSSELL Women's Bionic Softshell Three-Layer Jacket, Lightly Styled with Contrast Zipper for a Sleeker Look, High Collar with Lining, Velcro Adjustable Strap at the Bottom of the Sleeves, Two Pockets Forward and One Pocket on the Right Chest .1. Face - 94% polyester, 6% elastin Bionic Finish 2. Diaphragm - 5000 mm watertight / 5000 g / m2 / 24 hours vapor permeability 3. Polar delivery - 100% polyester.FLUORIN and PVC FREE.BIONIC-FINISH ECO steel gray XL