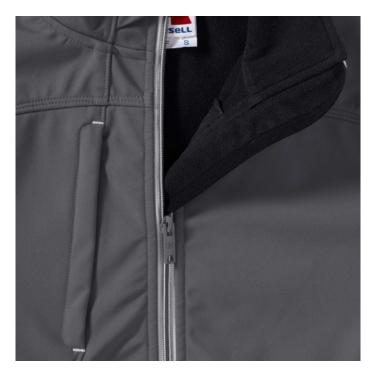

### Specification

RUSSELL Women's Bionic Softshell Three-Layer Jacket, Lightly Styled with Contrast Zipper for a Sleeker Look, High Collar with Lining, Velcro Adjustable Strap at the Bottom of the Sleeves, Two Pockets Forward and One Pocket on the Right Chest .1. Face - 94% polyester, 6% elastin Bionic Finish 2. Diaphragm - 5000 mm watertight / 5000 g / m2 / 24 hours vapor permeability 3. Polar delivery - 100% polyester.FLUORIN and PVC FREE.BIONIC-FINISH ECO steel gray XL