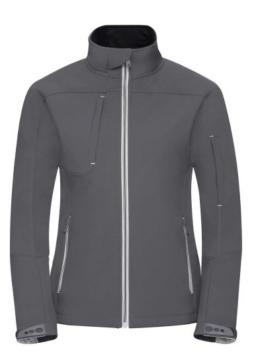

# **RUSSELL FEMALE BIONIC SOFTSHELL**

### Specification

RUSSELL Women's Bionic Softshell Three-Layer Jacket, Lightly Styled with Contrast Zipper for a Sleeker Look, High Collar with Lining, Velcro Adjustable Strap at the Bottom of the Sleeves, Two Pockets Forward and One Pocket on the Right Chest .1. Face - 94% polyester, 6% elastin Bionic Finish 2. Diaphragm - 5000 mm watertight / 5000 g / m2 / 24 hours vapor permeability 3. Polar delivery - 100% polyester.FLUORIN and PVC FREE.BIONIC-FINISH ECO steel gray XL