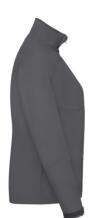

### Specification

RUSSELL Women's Bionic Softshell Three-Layer Jacket, Lightly Styled with Contrast Zipper for a Sleeker Look, High Collar with Lining, Velcro Adjustable Strap at the Bottom of the Sleeves, Two Pockets Forward and One Pocket on the Right Chest .1. Face - 94% polyester, 6% elastin Bionic Finish 2. Diaphragm - 5000 mm watertight / 5000 g / m2 / 24 hours vapor permeability 3. Polar delivery - 100% polyester.FLUORIN and PVC FREE.BIONIC-FINISH ECO steel gray XL